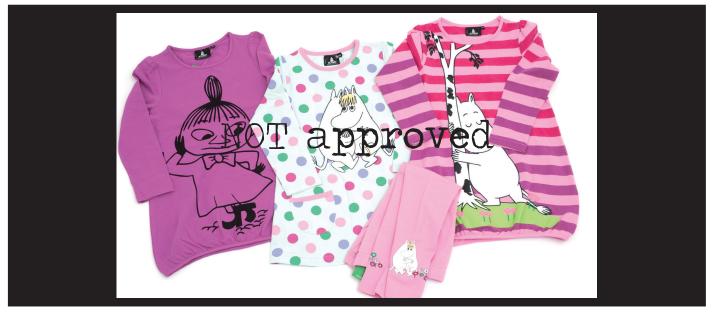

NOT APPROVED - only one product per product image.

NOT APPROVED - too much white area around the product.

NOT APPROVED - do not crop the product.

If you are not able to provide us with photos with the above requirements. We can arrange photography against a small fee.