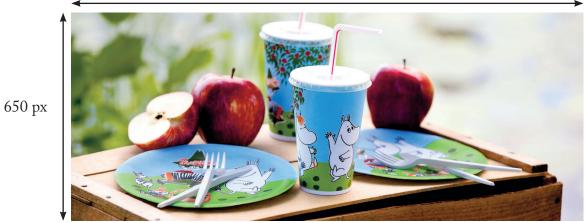

## HEADER PHOTO

## 1600 px

300 dpi

If you wish you may add a header photo to your company site.

- 1. The image should contain your products placed in an inspiring environment.
- 2. Measurements W: 1600px H: 650 px Resolution: 300 dpi.
- 3. Name the image "Your company header".