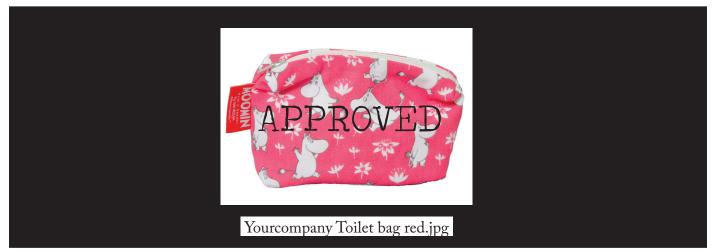

## **PRODUCT PHOTOS**

- One product per photo and product page.
- White background only.
- Crop the image close to the product.
- High resolution 1-3MB.
- Name the image with your company name and product description "Your company long sleeve jungle. jpg" This is searchable and it is important that you start with your company name to be able to find it in the archives. Make sure to spell check.

NOT APPROVED - only one product per product image.

NOT APPROVED - too much white area around the product.

NOT APPROVED - do not crop the product.

If you are not able to provide us with photos with the above requirements. We can arrange photography against a small fee.