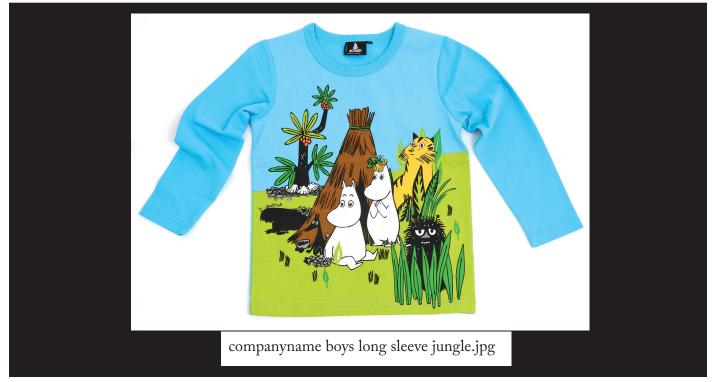

## **PRODUCT PHOTOS**

- One product per photo and product page.
- White background only.
- Crop the image close to the product.
- High resolution 1-3MB.
- Name the image with your company name and product description "Your company long sleeve jungle. jpg" This is searchable and it is important that you start with your company name to be able to find it in the archives. Make sure to spell check.